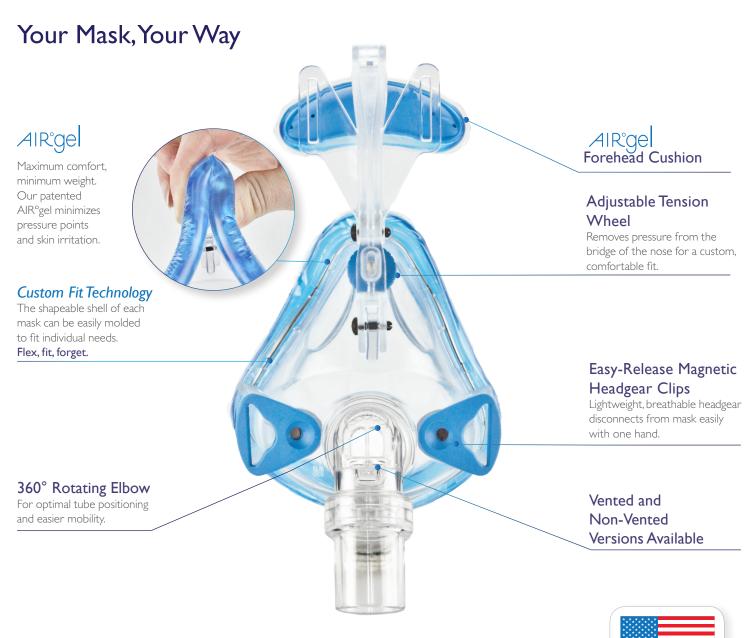

Made in the USA

featuring breakthrough AIR°GE technology

Our Mojo® Vented and Non-Vented masks feature a patented AIR°gel cushion, flexible shell with Custom Fit Technology™ and an Adjustable Tension Wheel. Together, they provide an optimal fit with maximum comfort. Fine-tuned fit and function — have it all in a full-face mask.

## What makes our Mojo Mask different?

- Custom Fit Technology is unique to Sleepnet®.
  Our soft-shell mask has a shapeable wire allowing for optimal flexibility, fit and comfort.
- The Adjustable Tension Wheel is exclusive to the Sleepnet Mojo. A wide, continuous range of adjustment ensures a custom fit and removes pressure from the bridge of the nose.
- Available in three sizes with magnetic connectors and simple, breathable quick-release headgear.