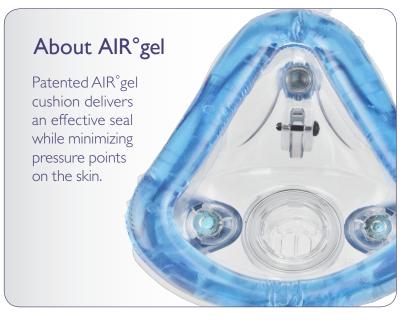

Made in the USA

featuring breakthrough AIR°GE technology

Our Mojo® Vented and Non-Vented masks feature a patented AIR°gel cushion, flexible shell with Custom Fit Technology™ and an Adjustable Tension Wheel. Together, they provide an optimal fit with maximum comfort. Fine-tuned fit and function — have it all in a full-face mask.

## What makes our Mojo Mask different?

- Custom Fit Technology is unique to Sleepnet®.
  Our soft-shell mask has a shapeable wire allowing for optimal flexibility, fit and comfort.
- The Adjustable Tension Wheel is exclusive to the Sleepnet Mojo. A wide, continuous range of adjustment ensures a custom fit and removes pressure from the bridge of the nose.
- Available in three sizes with magnetic connectors and simple, breathable quick-release headgear.